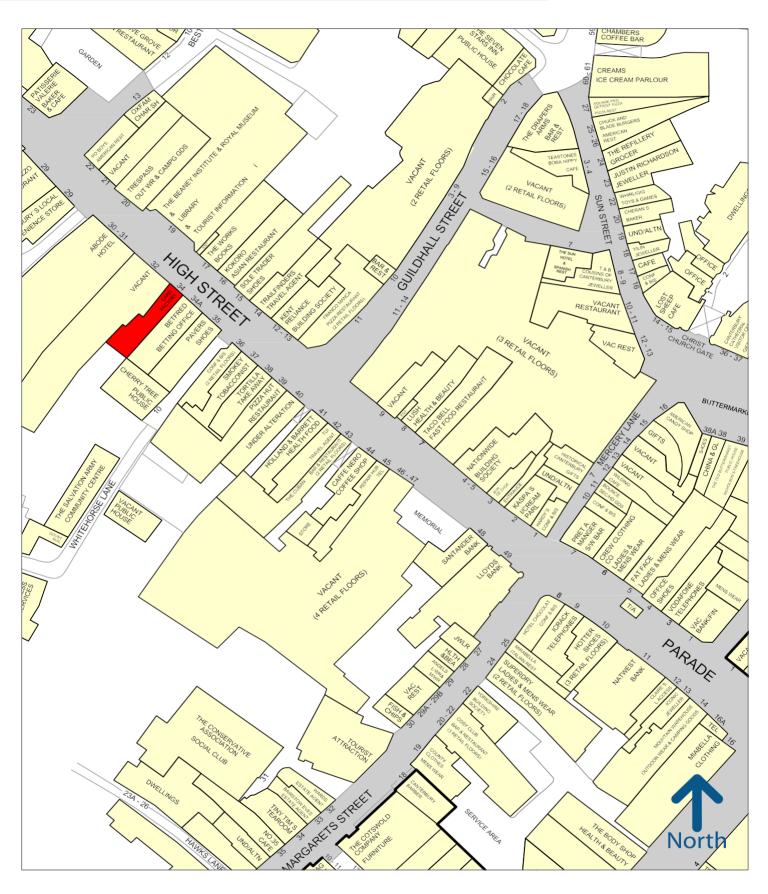

#### **CANTERBURY**

Canterbury is an affluent, historic cathedral city and is a UNESCO World Heritage site and therefore, an extremely popular tourist destination. The city has a resident population of approximately 60,000 and is located 60 miles south east of London, 17 north west of Dover and 28 miles east of Maidstone.

#### **DESCRIPTION**

The property comprises a good sized ground floor retail unit with first and second floor storage/staff accommodation. It is situated in a prime pedestrianised trading location close to numerous established occupiers including Sainsburys Local, The Works, Kokoro, Trailfinders, Tortilla, Taco Bell, Franco Manca etc.